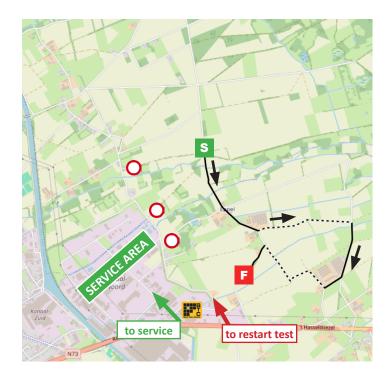

#### useful information:

- start & finish in Houterstraat Bree
- service OUT till start test = 3,70 km
- finish test till service IN = 1,70 km
- recce is allowed with road car untill 12h, otherwise first pass with rally car is recce of the test
- unlimited passages for the test
- 1 minute start interval unless otherwise decided by starter in function of the previous / next participant
- door number stickers must be attached to the car
- the starter of the test has the right to refuse if one of the crew members does not wearing valid compliant, mandatory competition equipment and/or if the helmet and/or seat belts are not properly fastened or if the passenger does not have the correct permit.
- competition equipment is mandatory and is checked at the start: helmet, HANS, fireproof clothing, etc...
- only the crew members registered for *Sezoensrally* 2025 and co-drivers in possession of a shakedown pass are allowed to participate (no bracelet = no start)
- no timekeeping by the organization