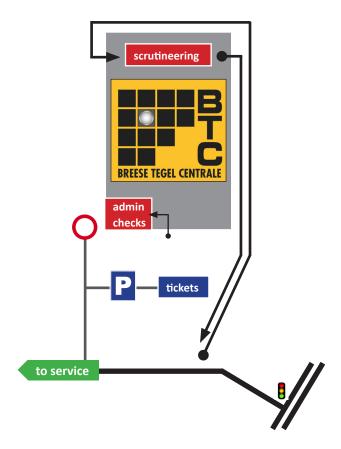

#### Thursday 15 May from 11h00 till 16h00 Administrative checks & scrutineering

licences, driving licences, vehicle documents rallycar handing over roadbook test & door numbers **Check-in area** = BTC / Breese Tegel Centrale Industrieterrein Kanaal-Noord 1108 - 3960 Bree

Breese Tegel Centrale Industrieterrein Kanaal Noord 1108 - BREE Check-in area KP Beerendruk admin checks & scrutineering before the shakedown / test